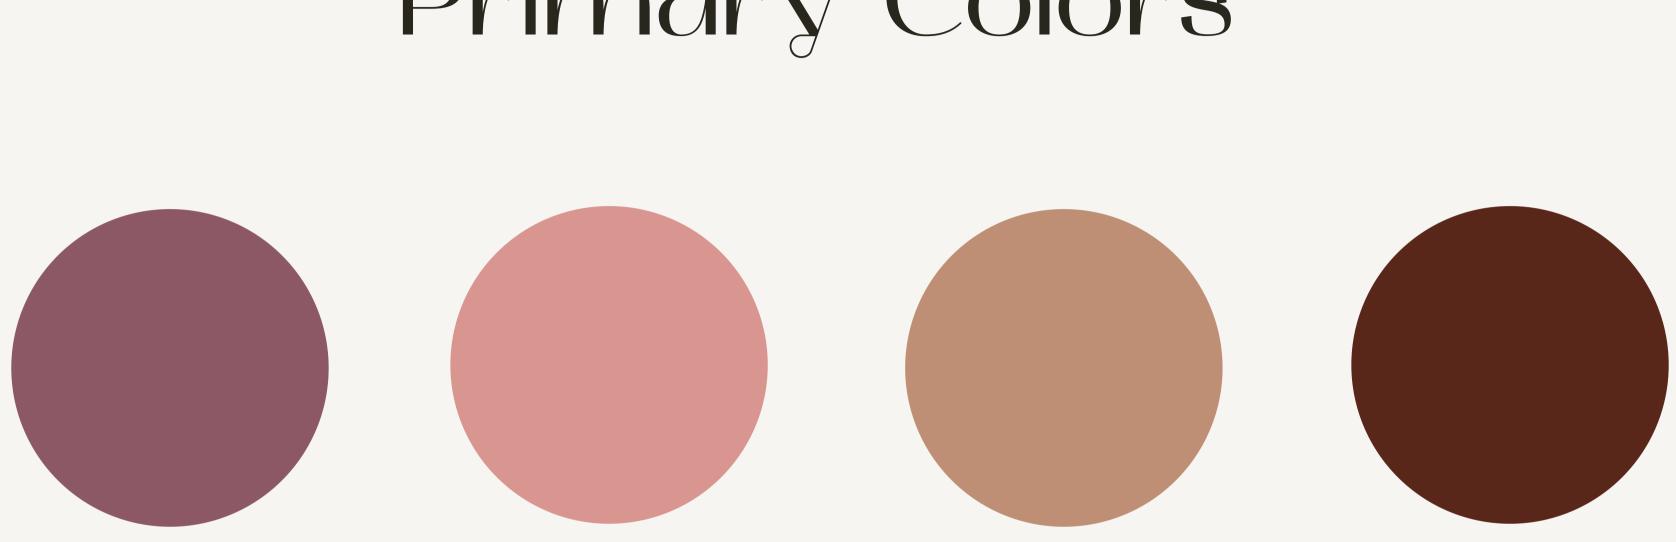

## Primary Colors

### THIS COLOR PALETTE IS USED FOR THE LOGO

This combination of colors is used when the logo is represented. They are considered to be the primary color and can be used for posts on social media as the main background color on graphics that are made.