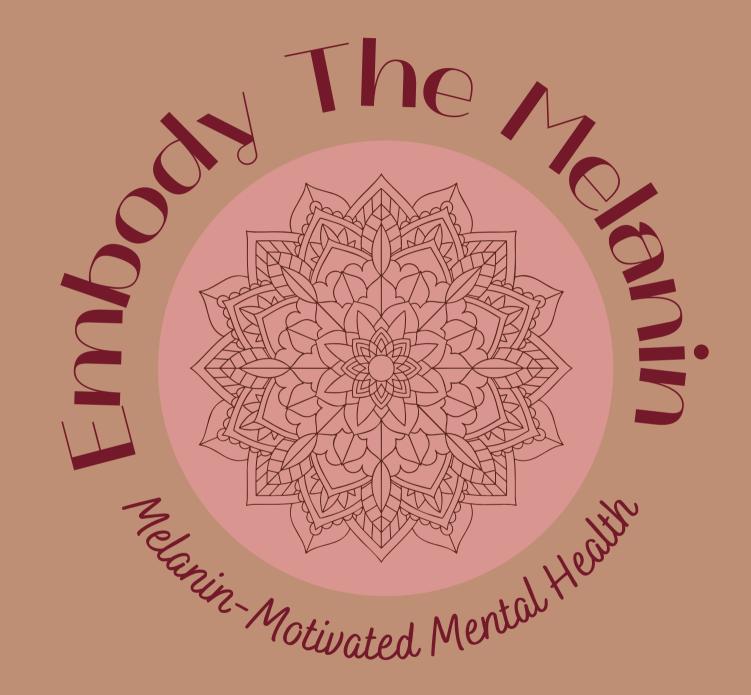

# About Meanin

### Structure of the

Sogg

These are the elements that make up the brand logo, they should be used together whenever the logo is present.